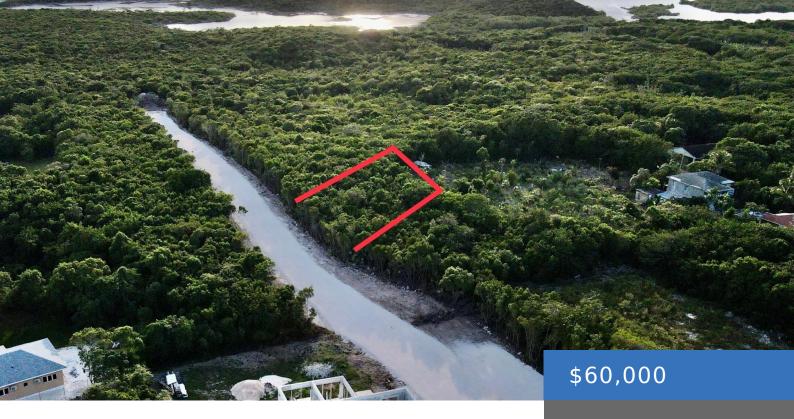

### **EXQUISITE PALMS LOT #5**

https://bahamasluxuryrealty.net

Exquisite Palms offers a life of opulence and peace, in a secured gated community, alongside the radiant environment and culture of Eleuthera. This Private community is nestled in the heart of Palmetto Point, very close to shopping centers, recreation and cultural centers, pink sand beaches, schools, medical facilities, two international airports and the marine shipping [...]

# **Basics**

Category: Lots/Acreage

Bathrooms: 0 baths

Lot size: 6250 sq ft

**Island:** Eleuthera

**Subdivision:** South Palmetto Point

**Date Listed:** 2024-12-09T00:00:00

Bedrooms: 0 beds

**Area: 6250** sq ft

**Currency: BSD** 

**Lot:** 5

Sale or Rent: For Sale Only

MLS ID: 60413