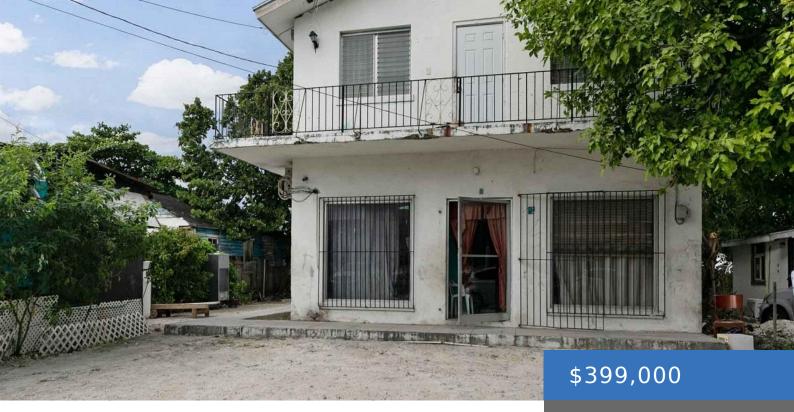

#### EXUMA STREET COMMERCIAL PROPERTY, LOT 13 BLOCK 76

https://bahamasluxuryrealty.net

Located on Exuma Street in Englerston, this two-story apartment building spans 3,162 sq. ft. and sits on a 5,000 sq. ft. lot. The ground floor features 4 bedrooms, 2 bathrooms, a living room, a dining room, and a kitchen, offering comfortable living space. The upper floor includes 4 bedrooms, 1 bathroom, a living room, a [...]