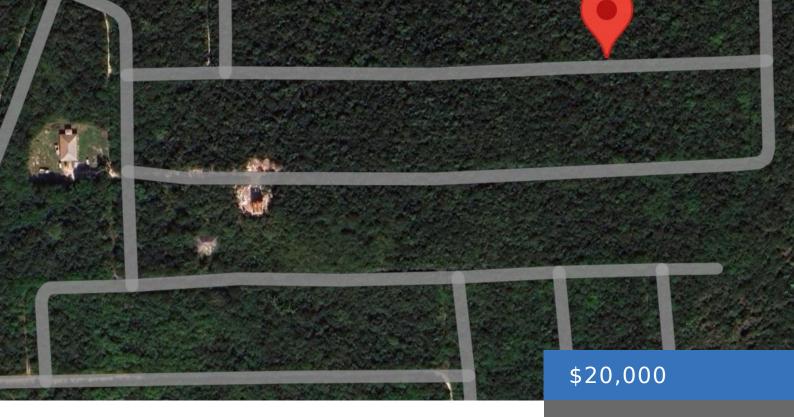

### **FANTAIL ROAD**

https://bahamasluxuryrealty.net

Level lot with no current neighbors in a quiet area. Electricity is nearby. Bar and restaurant is nearby. This lot is not far from the main commerce center of George Town where there are shopping centers, grocery stores, banks, restaurants, marinas, schools, churches, police station, local administration, post office, parks, entertainment and recreational areas.

## **Miscellaneous**

**Legal Description:** Southeast of the settlement of George Town **Site Influences:** Wooded and Being Lot Number 899 in a Subdivision called and known as Area, Quiet Area, Level Lot

Bahama Sound of Exuma Number 02