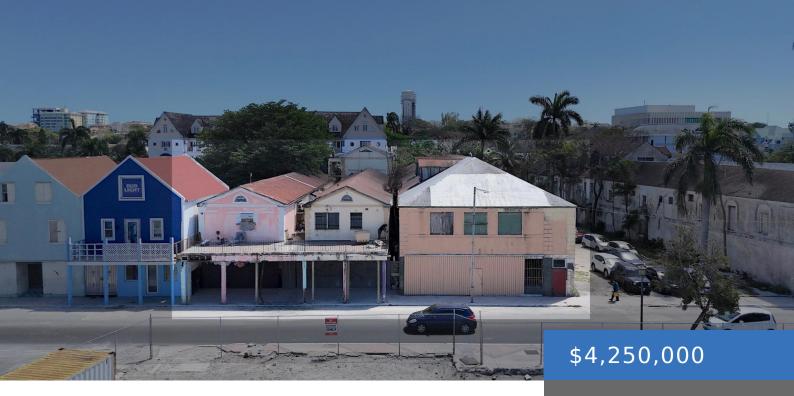

**FEE SIMPLE BAY STREET** https://bahamasluxuryrealty.net

Property comprise three (3) vacant buildings totaling 37,000 square feet on .49 acres just opposite the cruise port of Down Town Nassau. • Building and Land

# Basics

Category: Building and Land Lot size: 21170 sq ft Island: New Providence/Paradise Island Date Listed: 2025-03-31T00:00:00 MLS ID: 61915 Area: 37000 sq ft Currency: BSD Sale or Rent: For Sale Only Business Name: Stop-In-Shop

## Miscellaneous

**Legal Description:** Various Tracks of Land Comprising .49 Acres Bay Street, 83 feet of Elizabeth Avenue. Nassau, Bahamas

**Commercial:** Retail & Offices

Land and Services: Level, Public Trans. Nearby, Shopping Nearby, Views