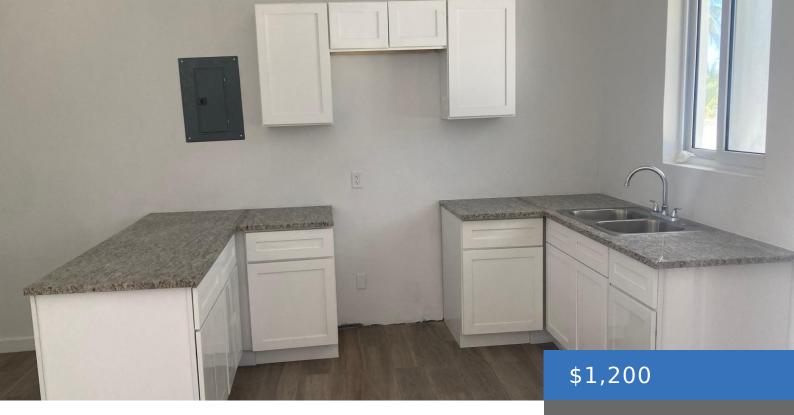

### **FIRE FOX CLOSE**

https://bahamasluxuryrealty.net

In the beautiful central west area of New Providence, your cozy one bedroom apartment awaits you. These newly built units includes water, split ac units, washer and dryer slots and easy access to main highways.

- 1 bed
- 1 bath
- Apartment Complex
- 21780 sq ft

### **Basics**

**Category:** Apartment Complex

Bathrooms: 1 bath

**Lot size: 21780** sq ft

Block: 3 Lot: 2

Sale or Rent: For Rent Only

MLS ID: 62068

Bedrooms: 1 bed

**Area: 21780** sq ft

**Currency:** Either

Island: New Providence/Paradise Island

**Rental Amount:** \$1,200

Date Listed: 2025-04-14T00:00:00