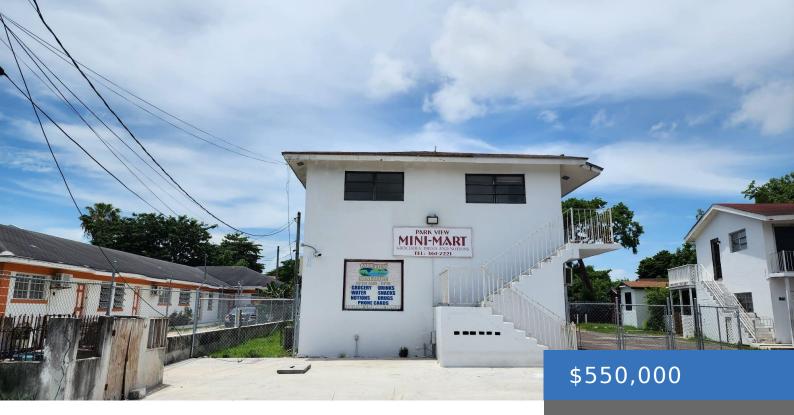

### **FIRE TRAIL ROAD**

https://bahamasluxuryrealty.net

This versatile property comprises two 2-story apartment complexes with a total of 17 units, offering a mix of residential and commercial spaces that cater to a variety of tenants. Secure rental income from day one with a mix of occupied and available units, including a fully operational convenience store that adds an additional stream of [...]

Island: New Providence/Paradise Island

**Sale or Rent:** For Sale Only **Multi-Family:** Apartment

Business Name: Park View Mini Mart

Type: Retail

**Lot size: 12719** sq ft

**Currency: BSD** 

**Lot:** 1

**Date Listed:** 2024-07-15T00:00:00