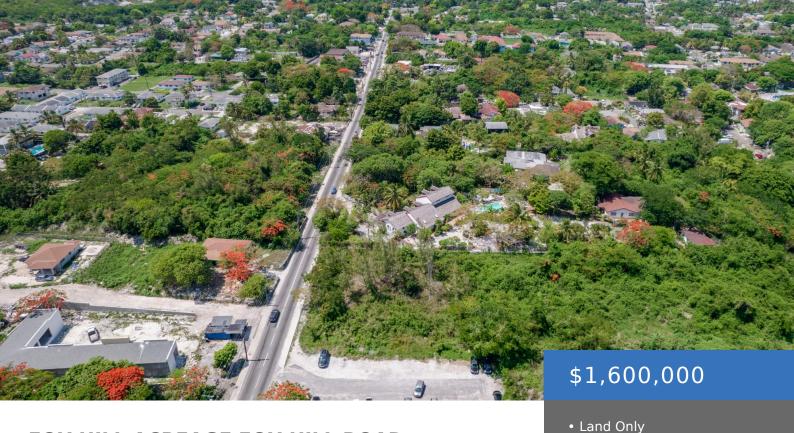

### FOX HILL ACREAGE FOX HILL ROAD COMMERCIAL

https://bahamasluxuryrealty.net

Prime Commercial Acreage â□□ Fox Hill Road North of Prince Charles Drive. An exceptional opportunity awaits! This 1.6-acre commercial parcel is ideally located on the main Fox Hill Road, directly north of Prince Charles Drive â□□ one of Nassau's most desirable and rapidly growing commercial corridors. With high visibility and consistent traffic flow, this property [...]