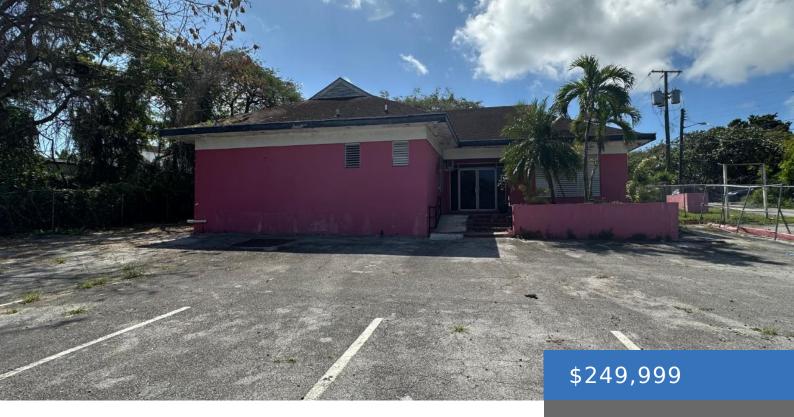

### **FREE TOWN**

https://bahamasluxuryrealty.net

Freetown Lane Commercial Building is a prime commercial property available for investment. The building boasts a paved parking lot for ample parking and is fully fenced for added security. The building is conveniently located just off of Shirley Street and was previously used for a Laundromat and Funeral home.

## **Basics**

Category: Building and Land

**Area: 2227** sq ft **Year built:** 1998

Island: New Providence/Paradise Island

Sale or Rent: For Sale Only

MLS ID: 62764

Type: Other

Lot size: 9271 sq ft

## **Amenities & Features**

Amenities: Fenced, Highway Access, Shopping Area