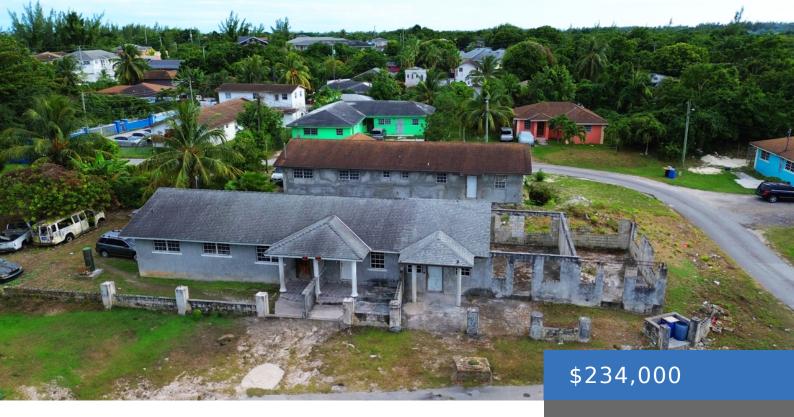

#### **GAMBLE HEIGHTS**

https://bahamasluxuryrealty.net

Weâ□□re excited to present a unique investment opportunity in the heart of Gamble Heights. This 4-unit apartment building is your chance to bring a vision to life! Hereâ□□s whatâ□□s waiting for you: Four Units: 1 two-bedroom unit and 3 one-bedroom units, perfect for rental income potential. Spacious Land: A 7,920 sq. ft. lot with room [...]

- 5 beds
- 4 baths
- Fourplex
- 2190 sq ft

# **Basics**

Category: Fourplex
Bathrooms: 4 baths

Lot size: 7920 sq ft

Block: 1

**Lot:** 75

**Date Listed:** 2024-11-26T00:00:00

Bedrooms: 5 beds

Area: 2190 sq ft
Currency: BSD