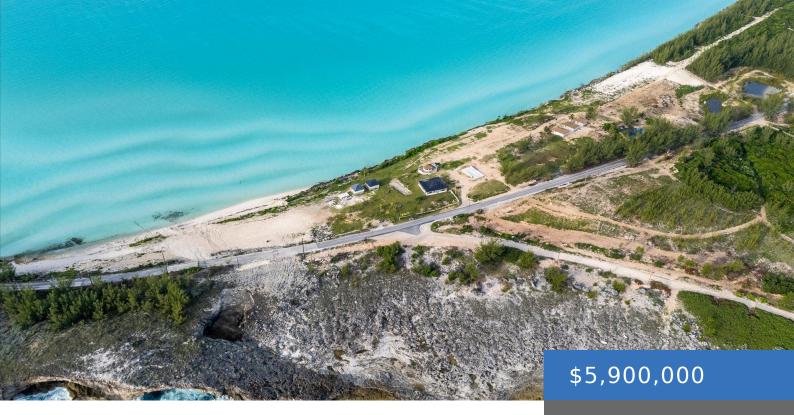

# GLASS WINDOW ESTATE GLASS WINDOW ESTATE

https://bahamasluxuryrealty.net

Nestled on 17.5 acres of prime, elevated land in North Eleuthera, Bahamas, this exceptional waterfront estate offers a unique development opportunity in one of the Caribbeanâ smost desirable locations. Boasting 2,309 feet of protected water frontage on the serene Caribbean side and 150 feet of pristine, private beach frontage, this property presents a breathtaking combination [...]