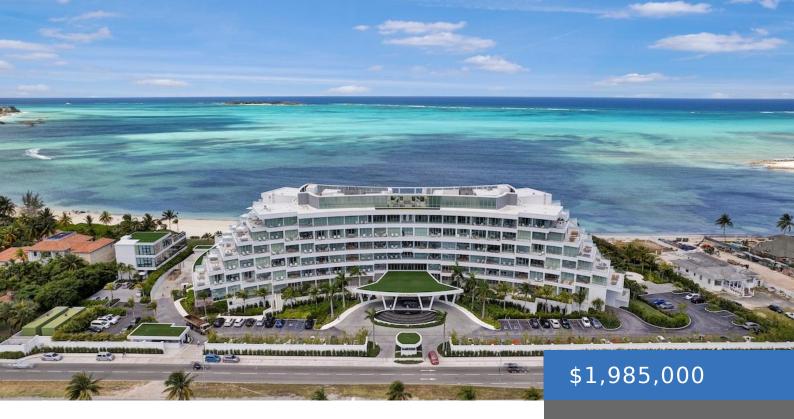

### **GOLDWYNN GOLDWYNN**

https://bahamasluxuryrealty.net

Goldwynn Resort & Residences epitomizes luxury coastal living. This exclusive residence is positioned just below the Penthouse presenting a rare opportunity to experience the ultimate in Bahamian luxury. Exuding timeless elegance and sophistication, this unit boasts sleek exterior features and expansive glass windows offering breathtaking views of the surrounding paradise. The open-concept floor plan creates [...]

- 2 beds
- 2 baths
- Condo
- 1864 sq ft

### **Basics**

Category: Condo Bedrooms: 2 beds

Bathrooms: 2 baths Area: 1864 sq ft

Lot size: 0 sq ft Currency: USD

Island: New Providence/Paradise Island

Subdivision: Goldwynn

MLS ID: 57551