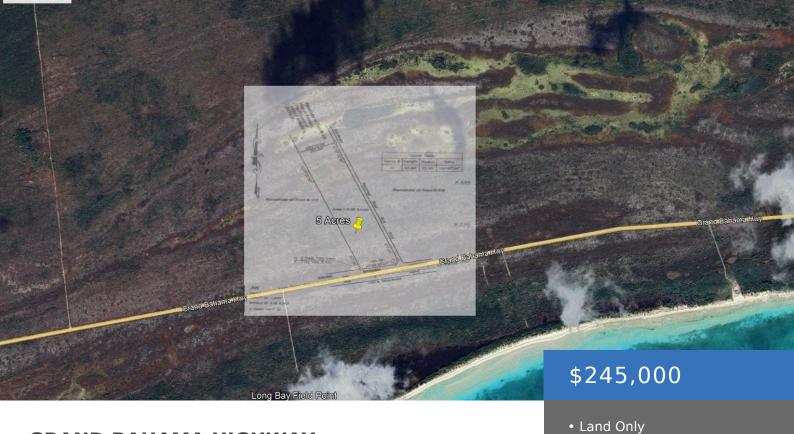

#### **GRAND BAHAMA HIGHWAY**

https://bahamasluxuryrealty.net

Discover the perfect blend of space, location, and potential with this expansive 5-acre parcel ( $225\hat{a}_{\square} \times 972\hat{a}_{\square}$ ) situated just moments from the sparkling shores of the Bahamas. Whether you $\hat{a}_{\square}$ re looking to build a private retreat, vacation rental property, or future development, this open-zoned property offers limitless possibilities. Property Highlights: Just minutes from the beach  $\hat{a}_{\square}$  [...]