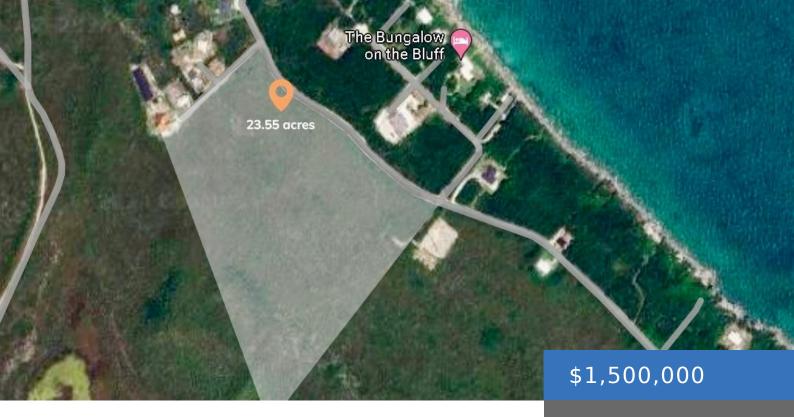

### **GREAT CISTERN, ABACO**

https://bahamasluxuryrealty.net

Calling All Developers!!!! Being offered is 23.55 acres of high elevated land reaching up to 80ft above sea level. These elevations provide ocean views and onshore breezes. These lots are Located in Great Cistern on the main land of Great Abaco and only a 10 minute drive from Marsh Harbour's International airport. Great Cistern is [...]

Area: 1025838 sq ft

**Currency:** BSD

**Lot:** 23.55 acre

Sale or Rent: For Sale Only

MLS ID: 58230