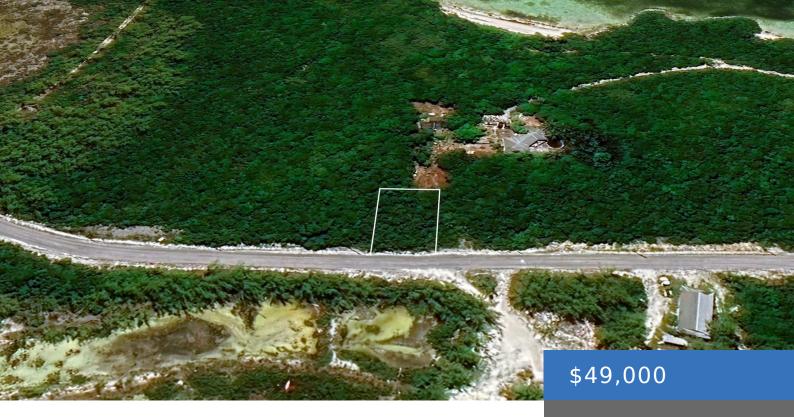

#### **GREAT HARBOUR CAY**

https://bahamasluxuryrealty.net

This spacious 12,500 square foot lot is located on the island of Great Harbour Cay. Great Harbour Cay is a 1,300 acre resort community situated 50 miles north-west of Nassau and 160 miles due east of Miami, Florida and is the northern-most island in the Berry Islands. The island is seven miles long and one [...]

## **Basics**

Category: Lots/Acreage

Bathrooms: 0 baths

**Lot size: 12500** sq ft

Block: 95

**Lot:** 15

**Date Listed:** 2024-06-14T00:00:00

**Bedrooms: 0** beds

**Area: 12500** sq ft

**Currency: BSD** 

**Island:** Berry Islands

Sale or Rent: For Sale Only

MLS ID: 58171

### **Miscellaneous**

**Legal Description:** Lot 15, Block 95, Great Harbour **Site Influences:** Treed Lot, Quiet Area

Cay

Phone: (242) 422-3580 (Bahamas) / (954) 591-4999 (USA)

Email: Pat@bahamasluxuryrealty.net