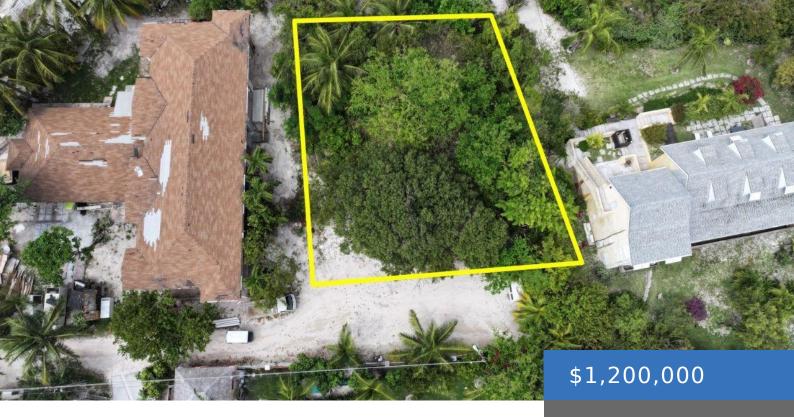

#### HARBOUR ISLAND LOT NESBITT STREET

https://bahamasluxuryrealty.net

This inviting 7,600 sq. ft. lot on Nesbitt Street is nestled in a private setting adjacent to the former Sea Shells Hotel, which offers an excellent opportunity to build a charming cottage within walking distance of the Pink Sand Beach. Enjoy the convenience of existing infrastructure with power and water already to the lot, making [...]

### **Basics**

Category: Lots/Acreage

Bathrooms: 0 baths

Lot size: 7600 sq ft

**Island:** Eleuthera

Sale or Rent: For Sale Only

MLS ID: 57611

Bedrooms: 0 beds