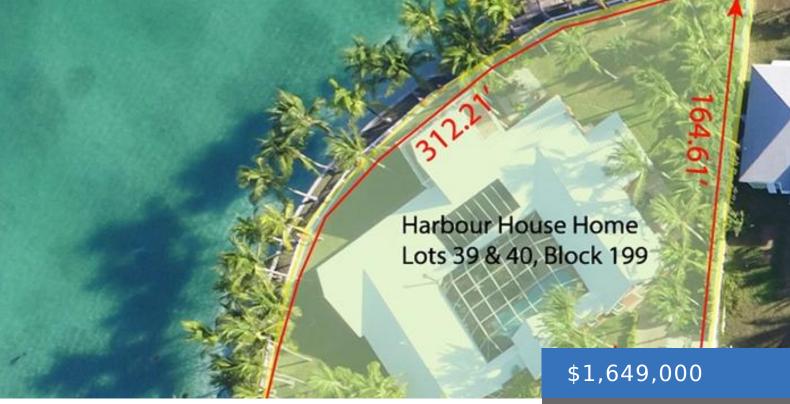

# HARBOUR - VIEW HOME HARBOUR VIEW HOME

https://bahamasluxuryrealty.net

Here is your opportunity to own two PRIME harbor-front lots perfectly capable of berthing your center console and sports fishing vessels on its double WIDE lots that are fully sea-walled with extensive harbor frontage of 312â\\_, offering direct views and access to the main harbor entrance. Lots 39 & 40 comprise a total of 29,971 [...]

**Block:** 199 **Lot:** 39.40

Sale or Rent: For Sale Only

MLS ID: 62755

Bedrooms: 5 beds **Area: 3000** sq ft **Currency: USD Island:** Abaco

**Subdivision:** Brigantine Bay

**Date Listed:** 2025-06-02T00:00:00