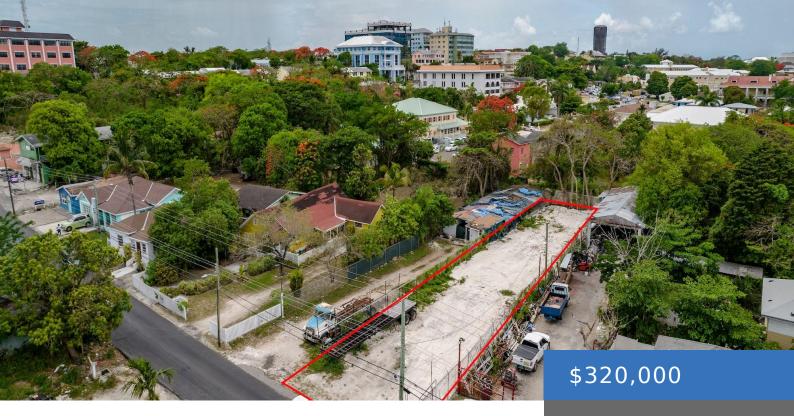

#### **HAWKINS HILL LOT**

https://bahamasluxuryrealty.net

This elevated 9,413 sq ft lot offers excellent visibility and is ideally located just minutes from downtown Nassau. Zoned for mixed-use, the property presents a valuable opportunity for both residential and commercial development. Situated just off Mount Royal Avenue and in close proximity to Shirley Street, this lot is surrounded by key amenities, including both [...]

## **Basics**

Category: Lots/Acreage

Bathrooms: 0 baths

Lot size: 9413 sq ft

Island: New Providence/Paradise Island

Sale or Rent: For Sale Only

MLS ID: 62844

Bedrooms: 0 beds

**Area: 9413** sq ft

**Currency: BSD** 

Lot: n/a

**Date Listed:** 2025-06-11T00:00:00