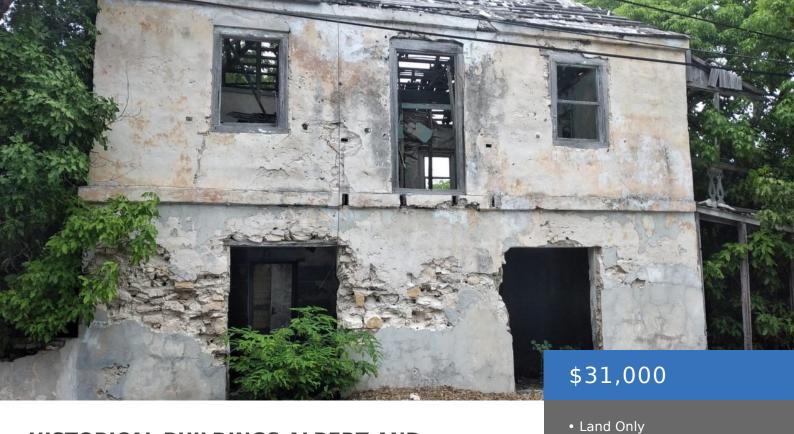

# HISTORICAL BUILDINGS ALBERT AND CARTWRIGHT STREETS

https://bahamasluxuryrealty.net

This 11,385 sq ft property is centrally located in the ever developing area of Matthew Town. On it sits 2 buildings deemed historical but with permission can be upgraded or demolished for highest and best use of a multifamily development or boutique hotel.