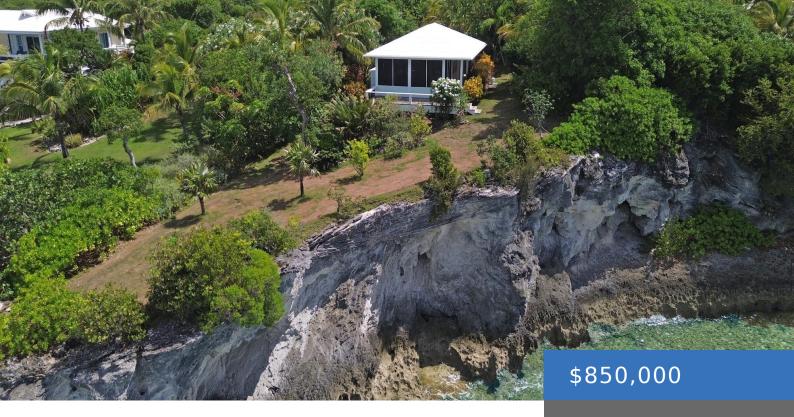

#### **HONEYDEW COTTAGE**

https://bahamasluxuryrealty.net

Honeydew is a charming one-bedroom cottage on a 29,792-square-foot elevated waterfront lot with over 140 feet of coral coastline frontage on Guana Cay. Overlooking the Sea of Abaco, it offers unobstructed sunset views and direct ocean access. The property features a fully screened porch perfect for morning coffees, a lush garden with native flowering trees, [...]