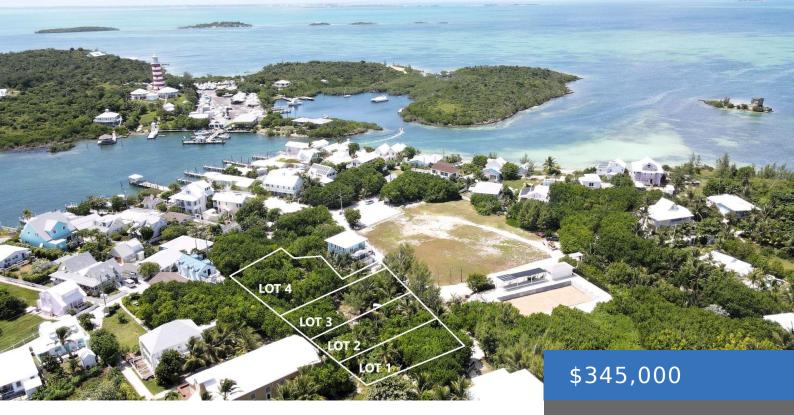

#### **HOPE TOWN LIGHTHOUSE VIEW**

https://bahamasluxuryrealty.net

Ideally located on the edge of Hope Town Settlement with picturesque views of its historic Elbow Reef Lighthouse, this vacant build site offers a rare opportunity to be a part of this quaint community. An elevated or second-floor construction will also offer views of the serene Sea of Abaco. Beach access to a pristine white [...]

## **Basics**

Category: Lots/Acreage

Bathrooms: 0 baths

Lot size: 4512 sq ft

Island: Abaco

Subdivision: Hope Town Settlement

**Date Listed:** 2024-09-16T00:00:00

Bedrooms: 0 beds

Area: 4512 sq ft

**Currency: USD** 

**Lot:** 1

Sale or Rent: For Sale Only

**MLS ID:** 59350

### **Miscellaneous**

**Legal Description:** Hope Town Lighthouse View Lot **Site Influences:** Family Oriented, Treed

1, Hope Town Settlement, Elbow Cay Lot, Quiet Area

Phone: (242) 422-3580 (Bahamas) / (954) 591-4999 (USA)