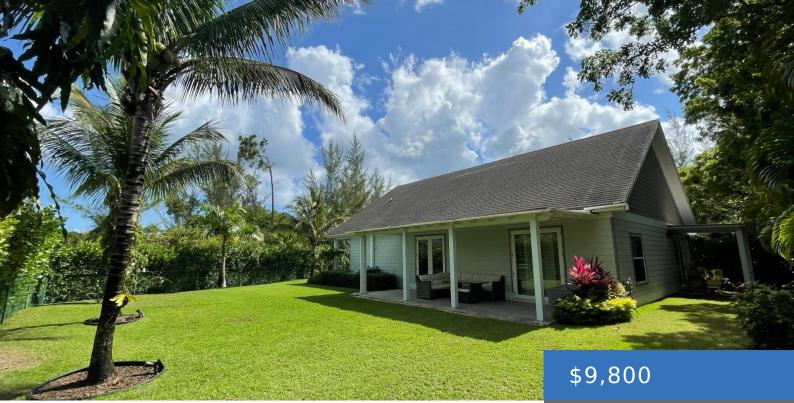

# HOUSE IN TURNBERRY 25B TURNBERRY CHARLOTTEVILLE

https://bahamasluxuryrealty.net

With a beautifully landscaped garden and extra large enclosed yard, this well designed 4 bed/3.5 bath 2,289 square foot home stands out from other homes in the luxury gated community of Turnberry in Charlotteville because of the expansive outdoor living space. It's perfect for a family with children or for executive living and entertaining. Impeccably [...]

- 4 beds3 baths
- Single Family Home
- 2289 sq ft

#### **Basics**

Category: Single Family Home

Bathrooms: 3 baths

**Area: 2289** sq ft

**Currency:** BSD

**Lot:** 25B

Sale or Rent: For Rent Only

**MLS ID:** 57650

Bedrooms: 4 beds

Half baths: 1 half bath

**Lot size: 10890** sq ft

Island: New Providence/Paradise Island

Rental Amount: \$10,500

**Date Listed:** 2024-05-06T00:00:00

## **Building Details**

Foundation: Yes Construction: Concrete Block

**Exterior material:** Hardi Plank **Roof:** Other

Parking: Other

### **Amenities & Features**

Sewer: Connected Style: Patio

Home

Air conditioning (Condo): Central Water: City

**Amenities:** 24 Hour Security, Fully Fenced, Furnished, Garden Area, Impact Windows, Kitchen Built-in(s), Main Level Entry, Night Security, Security System,