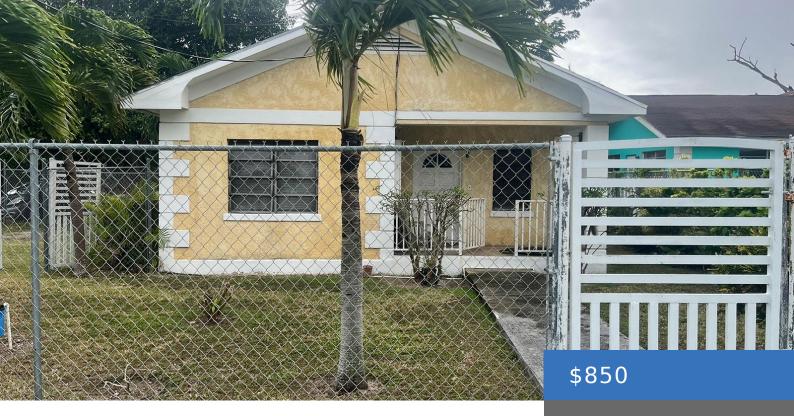

### **HUTCHINSON AVENUE**

https://bahamasluxuryrealty.net

One bedroom unit for rent in a centrally located and easily accessible area of Jerome Avenue. This area is mixed between residential and commercial.

- 1 bed
- 1 bath
- Half Duplex
- 650 sq ft

## Basics

Category: Half Duplex Bathrooms: 1 bath Lot size: 650 sq ft Island: New Providence/Paradise Island Sale or Rent: For Rent Only MLS ID: 60502 Bedrooms: 1 bed Area: 650 sq ft Currency: BSD Rental Amount: \$850 Date Listed: 2024-12-20T00:00:00