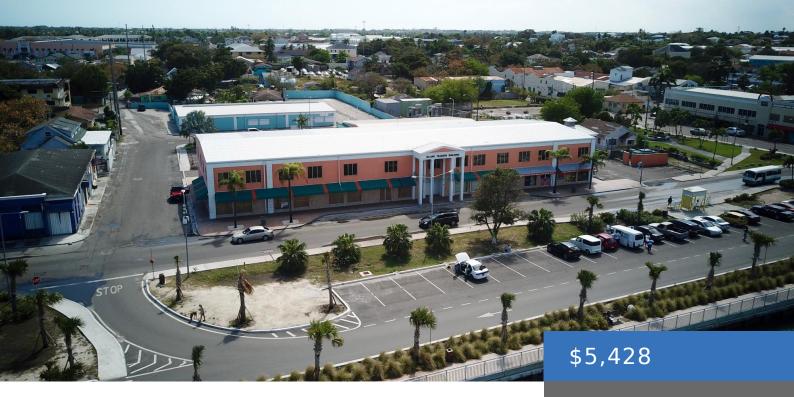

# ISLAND TRADERS EAST BAY STREET - SUITE 102

https://bahamasluxuryrealty.net

Suite 102 is a ground floor 2,851 square foot space offering a standby generator, central HVAC system and plenty of parking for both customers and tenants. The building is conveniently close to Paradise Island, Harbour Bay Shopping Plaza and numerous restaurants. Each space comes installed with ceilings, lights and AC, CAM is additional and assessed [...]

# **Basics**

Category: Building Only

**Currency: BSD** 

Rental Amount: \$5,428

**Date Listed:** 2024-08-16T00:00:00

Area: 2961 sq ft

Island: New Providence/Paradise Island

Sale or Rent: For Rent Only