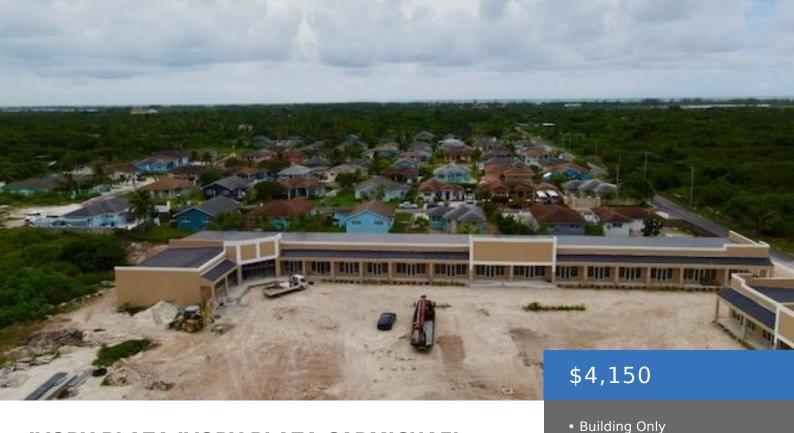

## IVORY PLAZA IVORY PLAZA CARMICHAEL ROAD

https://bahamasluxuryrealty.net

Introducing Ivory Plaza at Carmichael Road West â the ultimate destination for your business in southwestern New Providence! Poised to offer approximately 22,000 sq. ft. of commercial rental space upon (substantial) completion in September 2024, this premium commercial complex presents an unparalleled opportunity for businesses eager to thrive amidst the burgeoning commercial landscape of this [...]