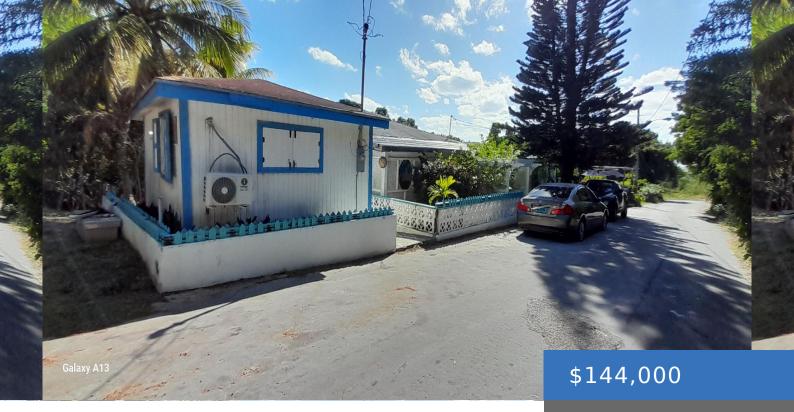

## **JAMES CISTERN LOT# 52**

https://bahamasluxuryrealty.net

Rental property investment opportunity in picturesque James
Cistern, Eleuthera! Two residential buildings nestled on a
multifamily hilltop lot in the heart of James Cistern! House #1
comprises of (4) beds, (2) Baths. house #2 comprising of (1) bed,
(1) bath. Both buildings need some TLC but promises a significant
ROI. Each building has its own [...]

# **Amenities & Features**

Laundry: In Unit Sewer: Connected

**Style:** Bahamian Style **Air conditioning (Condo):** Window unit(s)

Water: City Outdoor Area (Condo): Private

Yard, Porch, Veranda, Garden, Fruit Trees