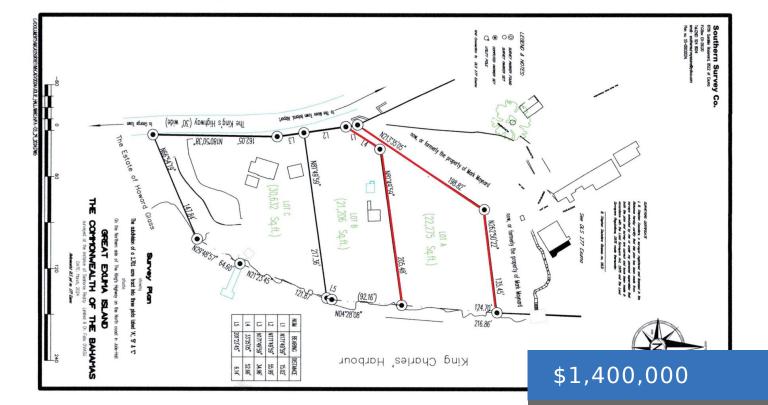

### **JOLLY HALL**

https://bahamasluxuryrealty.net

A parcel of land with an area of 22,275 Sq. Ft. and with 410 feet of rocky shoreline, and 268 feet on the Queens Highway in the Jolly Hall area close to George Town. The land is best suited to residential development. George Town is the capital of the Exumas and where most amenities are [...]

## **Basics**

Category: Lots/Acreage

Bathrooms: 0 baths

**Lot size: 22275** sq ft

Island: Exuma & Exuma Cays

Sale or Rent: For Sale Only

MLS ID: 62071

Bedrooms: 0 beds