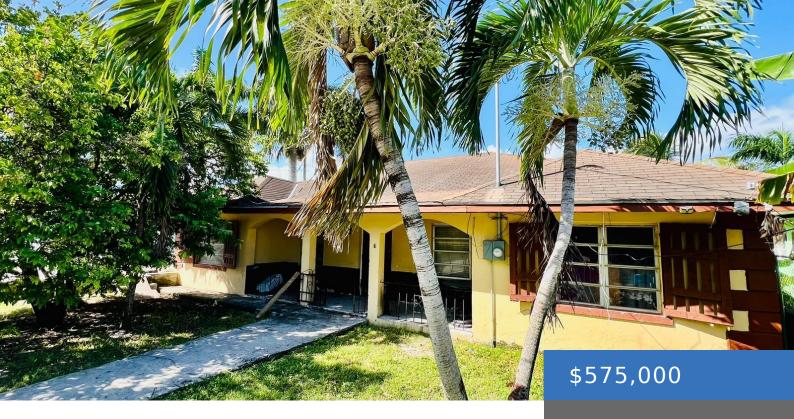

### KIM'S CRESCENT, BAILLOU H

https://bahamasluxuryrealty.net

Unlock a rare investment opportunity with this spacious fourplex, offering a total of 10 bedrooms and 8 bathrooms. This incomegenerating property consists of 4 units: a 4-bed, 2-bath main house and three 2-bed, 2-bath townhouses. Situated on a hillside lot, this property is strategically positioned to avoid flooding issues, a major plus for property owners [...]

## **Basics**

Category: Fourplex

Bathrooms: 8 baths

Lot size: 8750 sq ft

Island: New Providence/Paradise Island

Sale or Rent: For Sale Only

MLS ID: 59884

Bedrooms: 10 beds