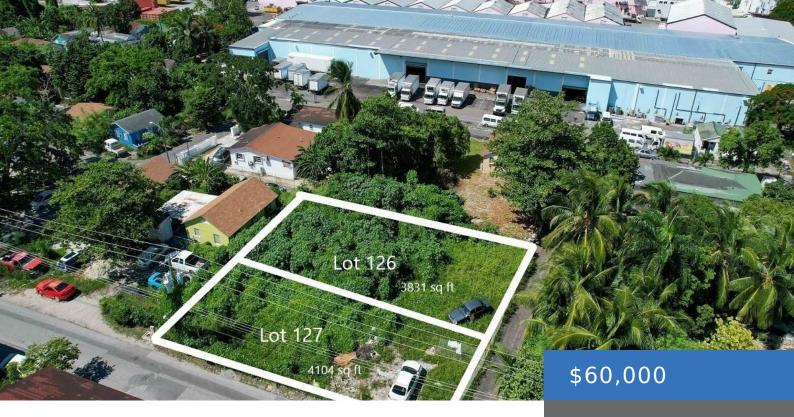

#### **LOT 126 CULMERSVILLE SUBD**

https://bahamasluxuryrealty.net

This mixed-use property is located in the heart of Palmdale, with heavy vehicular and foot traffic. The property is near to Mackey Street, schools, building supply stores, banks and pharmacies and is opposite a commercial and residential plaza. Make your offer today!

- 0 beds
- 0 baths
- Lots/Acreage
- 3831 sq ft

## **Basics**

Category: Lots/Acreage

Bathrooms: 0 baths

Lot size: 3831 sq ft

Island: New Providence/Paradise Island

Sale or Rent: For Sale Only

MLS ID: 60038

Bedrooms: 0 beds

**Area: 3831** sq ft

**Currency: BSD** 

**Lot:** 126

**Date Listed:** 2024-11-08T00:00:00