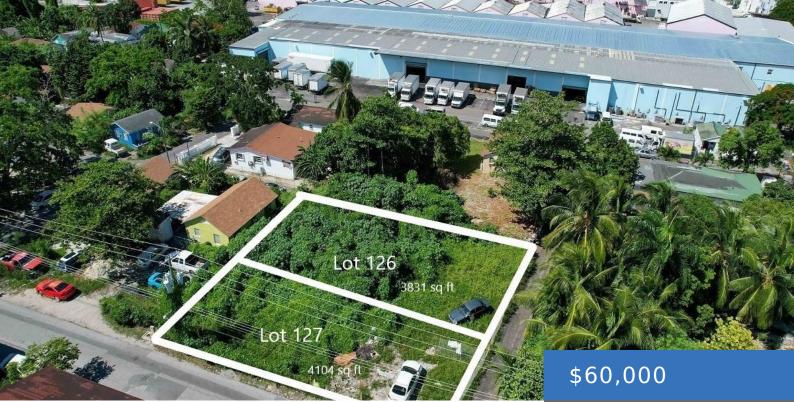

### LOT 127 CULMERSVILLE SUBD

https://bahamasluxuryrealty.net

This mixed-use property is located in the heart of Palmdale, with heavy vehicular and foot traffic. The property is near to Mackey Street, schools, building supply stores, banks and pharmacies and is opposite a commercial and residential plaza. Make your offer today!

- 0 beds
- 0 baths
- Lots/Acreage
- 4104 sq ft

## Basics

Category: Lots/Acreage Bathrooms: 0 baths Lot size: 4104 sq ft Island: New Providence/Paradise Island Sale or Rent: For Sale Only MLS ID: 60033 Bedrooms: 0 beds Area: 4104 sq ft Currency: BSD Lot: 127 Date Listed: 2024-11-08T00:00:00

# **Amenities & Features**

Sewer: None Air conditioning (Condo): None Amenities: Fully Fenced

Miscellaneous

Legal Description: Lot 127 Culmersville, Palmdale, Nassau **Site Influences:** Family Oriented, Highway Access, Shopping Nearby, Treed Lot, Road - Paved, Pets Allowed