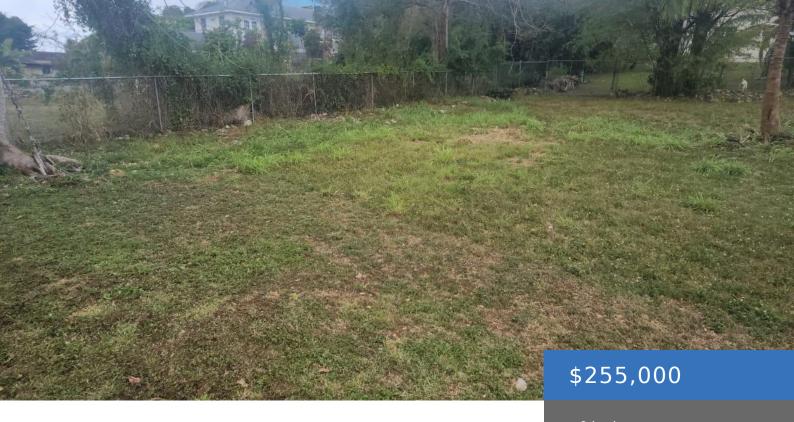

### LOT 15 TROPICAL GARDENS RD.

https://bahamasluxuryrealty.net

Prime Lot | 13,052 sq ft | Nassau, Western End |Step into your next big opportunity with this rare gem tucked away in the coveted, family-friendly enclave of Tropical Gardens. Spanning 13,052 sq ft, this expansive lot sits at the base of a gentle hill, offering subtle elevation, natural drainage, and an ideal canvas for [...]