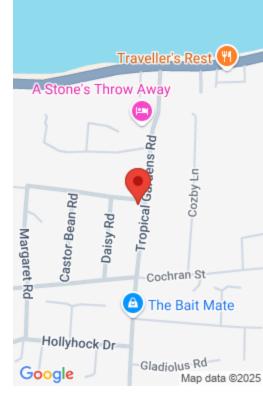

## **Miscellaneous**

**Legal Description:** Lot # 15 Tropical Gardens Located On The Western Side of Tropical Gardens Road Western District New Providence. Bahamas