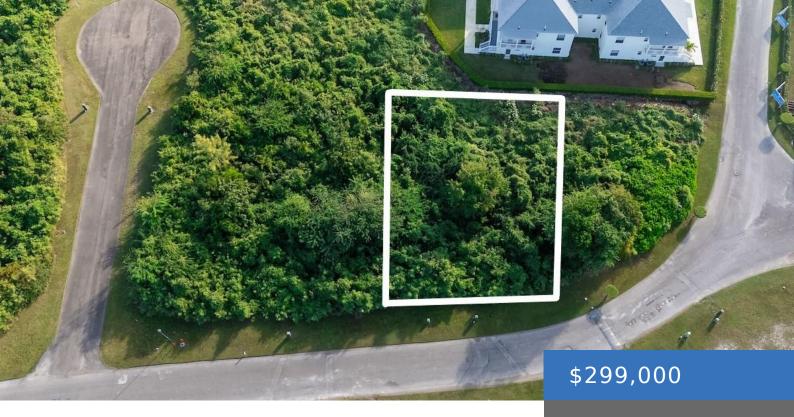

#### **LOT 150 PALM CAY**

https://bahamasluxuryrealty.net

Situated in the gated community of Palm Cay on Nassauâ seastern side, this 9,425 sq. ft. vacant lot is the ideal location to build your dream home. Enjoy the security of gated living along with access to Palm Cayâ sexclusive resort-style amenities. Quarterly HOA fees are \$983.

## **Basics**

Category: Lots/Acreage

Bathrooms: 0 baths

Lot size: 9425 sq ft

Island: New Providence/Paradise Island

**Subdivision:** Palm Cay

**Date Listed:** 2025-01-02T00:00:00

**Bedrooms: 0** beds

**Area: 9425** sq ft

**Currency: BSD** 

**Lot:** 150

Sale or Rent: For Sale Only

MLS ID: 60612