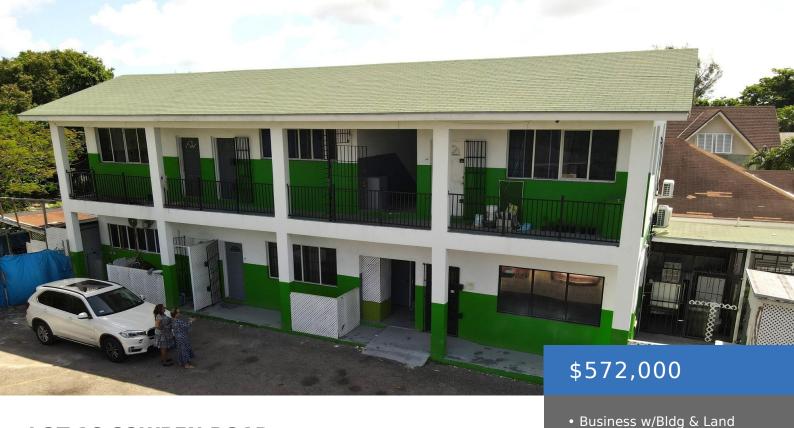

LOT 16 COWPEN ROAD https://bahamasluxuryrealty.net

This versatile commercial building is a standout investment, offering strong rental income potential in a high demand area. The property features five one bedroom units (3 upstairs, 2 downstairs), each renting at \$750 per month, inclusive of water, with individual electricity meter ensuring hassle free management. Adding to its value, the property includes a commercial [...]

# Basics

Category: Business w/Bldg & Land Currency: BSD Lot: 16 Date Listed: 2025-06-17T00:00:00 MLS ID: 61977 Lot size: 5008 sq ft Island: New Providence/Paradise Island Sale or Rent: For Sale Only Multi-Family: Apartment