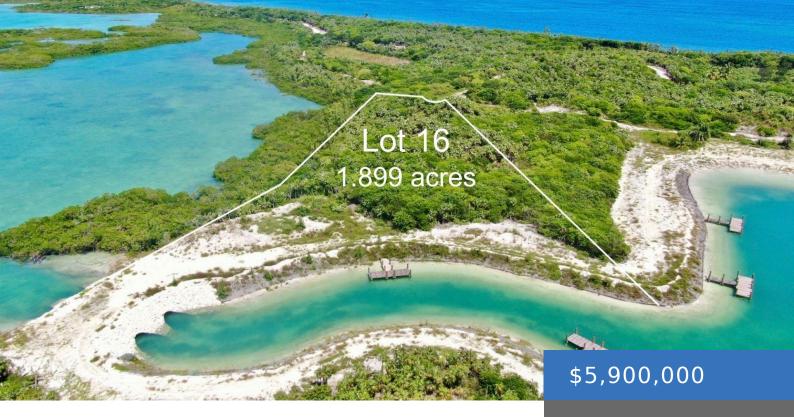

#### LOT 16, NORTH WINDERMERE

https://bahamasluxuryrealty.net

Lot 16 is the first available parcel on North Windermere Island in over five years, offering 1.9 acres with 850 feet of water frontage on Savannah Sound. This exclusive lot features a private beach, a dock, and 360-degree views, including stunning eastern and western vistas. Located on the northern third of Windermere Island, it offers [...] • 0 beds