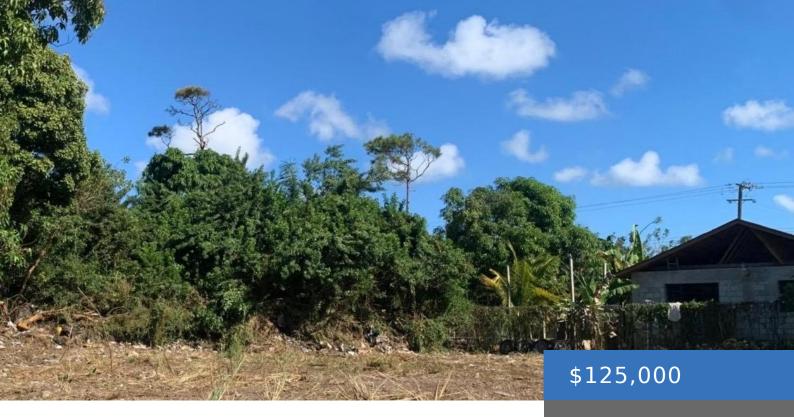

# **LOT 188 JOAN'S HEIGHTS**

https://bahamasluxuryrealty.net

Discover an exceptional investment opportunity in the heart of Joanâ se Heights, Southern New Providence. This vacant multifamily lot spans approximately 9,000 square feet and is nestled within a tranquil residential community, making it an ideal canvas for your next real estate project. This multifamily lot is perfect for investors and developers looking to create a [...]

- 0 beds
- 0 baths
- Lots/Acreage
- 9000 sq ft

**Area: 9000** sq ft

**Currency:** BSD

**Lot:** 188

**Date Listed:** 2025-04-01T00:00:00