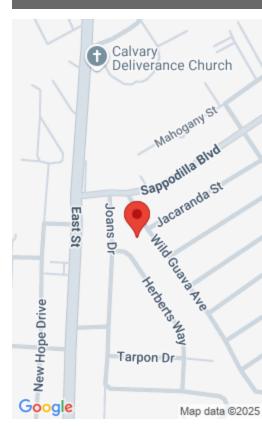

# **Miscellaneous**

**Legal Description:** Multifamily Lot 188 Joan's Heights, East Street South,

Nassau

**Site Influences:** Easy Access, Family Oriented, Highway Access, Shopping Nearby, Treed

Lot,Road - Paved,Pets Allowed