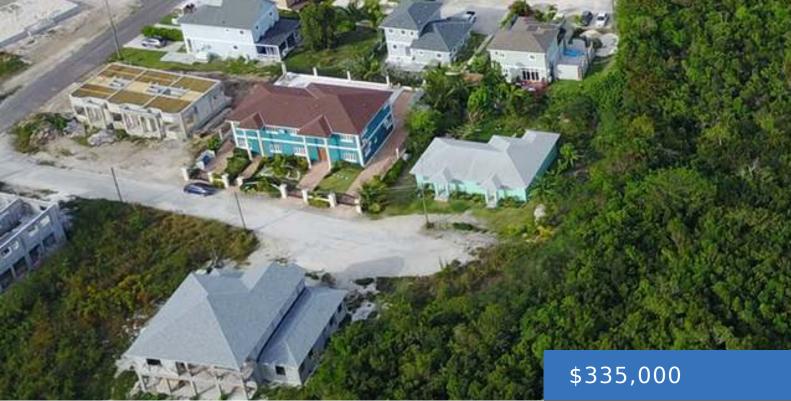

### **LOT #19 LOVE ESTATES**

https://bahamasluxuryrealty.net

Single Family Lot #19 in Love Estates stands out as the premier destination in the western district of Nassau, Bahamas, offering the best-priced and largest selection of generously sized lots. Nestled at the heart of numerous developments, residents benefit from easy access to a variety of amenities, such as Entertainment, Beaches, Schools, and Shopping. With [...]

## **Basics**

**Category:** Lots/Acreage

Bathrooms: 0 baths

**Lot size: 34157** sq ft

Island: New Providence/Paradise Island

Sale or Rent: For Sale Only

**MLS ID:** 57503

Bedrooms: 0 beds