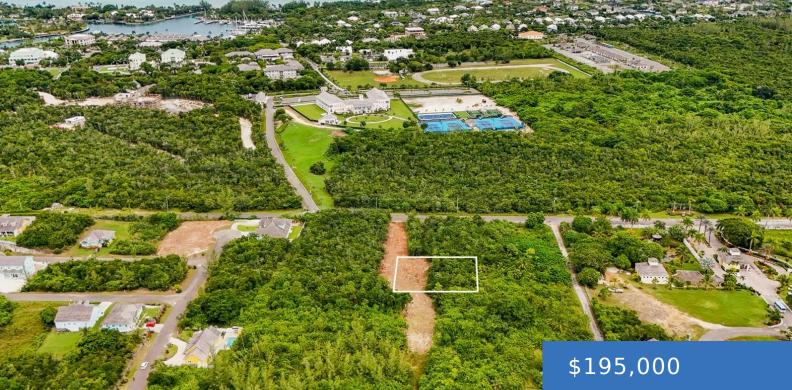

LOT 2, NELSON ROAD https://bahamasluxuryrealty.net

Located near the entrance gate of Serenity, this large single family lot is perfectly suited to build your dream home. One of the few large sized lots still available in the western part of New Providence. Contact us to make an appointment to view this property.

### **Basics**

Category: Lots/Acreage Bathrooms: 0 baths Lot size: 11695 sq ft Island: New Providence/Paradise Island Subdivision: Serenity Date Listed: 2024-09-19T00:00:00

Bedrooms: 0 beds Area: 11695 sq ft Currency: BSD Lot: 2 Sale or Rent: For Sale Only MLS ID: 59411