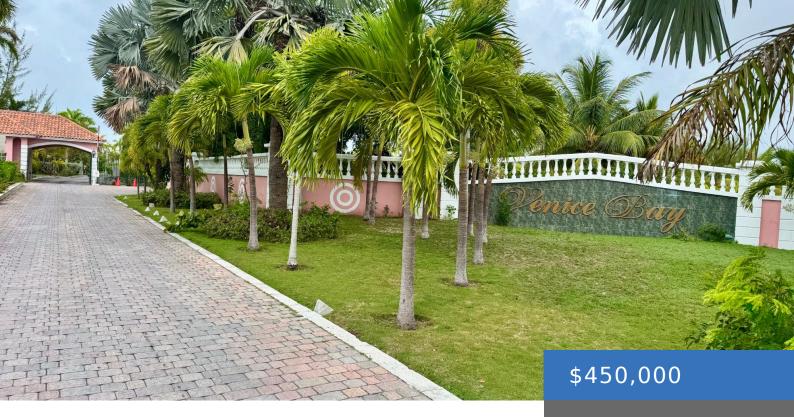

### **LOT 22 OCEAN DRIVE, VENIC**

https://bahamasluxuryrealty.net

Oceanfront Lot for Sale â Lot 22, Venice Bay Location: Venice Bay, South Western New Providence Lot Size: 19,117 sq. ft. Property Type: Single Family Estate Lot Status: Available Now Don't miss this rare opportunity to own a stunning oceanfront estate lot within the exclusive gated community of Venice Bay. Lot 22 spans over 19,000 [...]

## **Basics**

Category: Lots/Acreage

Bathrooms: 0 baths

**Lot size: 19117** sq ft

Island: New Providence/Paradise Island

**Subdivision:** Venice Bay

Date Listed: 2025-07-07T00:00:00

**Bedrooms: 0** beds