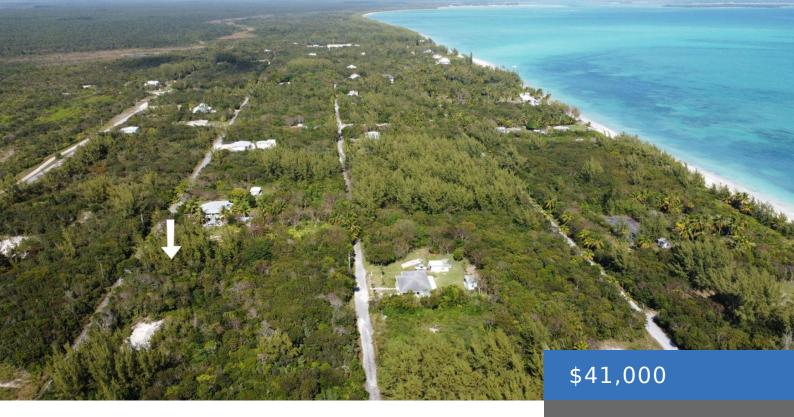

#### **LOT 25 BAHAMA PALM SHORES**

https://bahamasluxuryrealty.net

Lot 25, block G in section 1, is a large 15,000 sq. ft. home site on which you can build your dream home and walk to the beach nearby. Enjoy the best of both worlds, being steps away from one of Abaco's most pristine beaches, only 16.5 miles away from Marsh Harbor's airport and city [...]