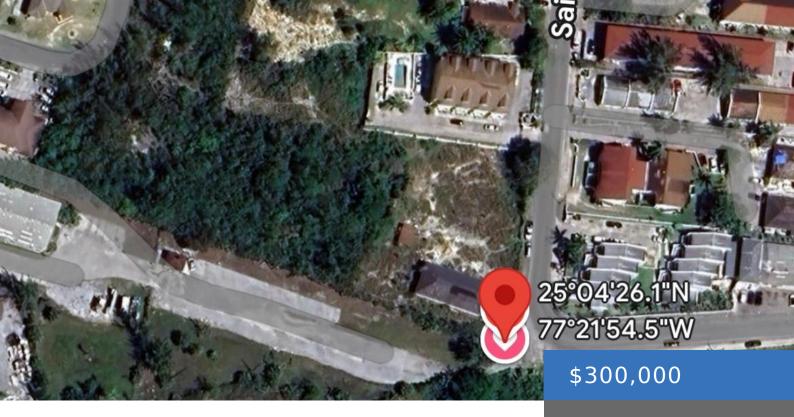

LOT 25 ST. ALBANS DRIVE

https://bahamasluxuryrealty.net

One acre of land available for sale with close proximity to Downtown Nassau. This lot has open zoning therefore the possibilities are endless. Call now to schedule a viewing.

- 0 beds
- 0 baths
- Lots/Acreage
- 43560 sq ft

Google

Map data ©2025

#### Basics

Category: Lots/Acreage Bathrooms: 0 baths Lot size: 43560 sq ft Block: 3 Lot: 25 Date Listed: 2024-10-25T00:00:00 Bedrooms: 0 beds Area: 43560 sq ft Currency: BSD Island: New Providence/Paradise Island Sale or Rent: For Sale Only MLS ID: 59843

## Miscellaneous

Legal Description: Lot 25 Saint Albans Drive, Nassau, Bahamas

Call us now

Phone: (242) 422-3580 (Bahamas) / (954) 591-4999 (USA) Email: Pat@bahamasluxuryrealty.net Address: 201 Caves Terrace, Nassau, Bahamas