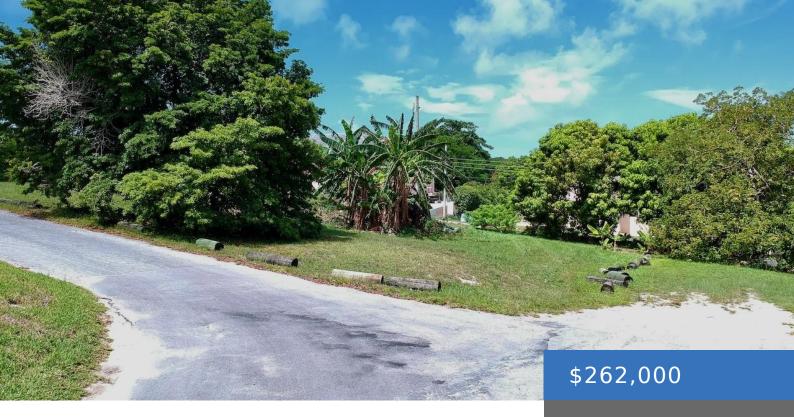

# LOT 26, RUSSELL ISL. OFF VIVIAN PINDER ROAD

https://bahamasluxuryrealty.net

Vacant lot #26 comprises 8,303 sq. ft. and is a rare find on Russell Island. Well-manicured with grass and mature fruit trees, this lot makes the ideal location for your private home or an investment opportunity.

## **Basics**

Category: Lots/Acreage

Bathrooms: 0 baths

Lot size: 8303 sq ft

**Island:** Eleuthera

Sale or Rent: For Sale Only

MLS ID: 58367

Bedrooms: 0 beds

### **Miscellaneous**

**Legal Description:** Vacant Lot 26, comprising 8,303 sq ft, Off Vivian

Pinder Road, Russell Island

Road: Lane

**Site Influences:** Easy Access,Low Maint Yard,Recreation Nearby,Quiet Area,Landscaped,Road - Paved,Phone to Lot,Marina Nearby,Pets Allowed