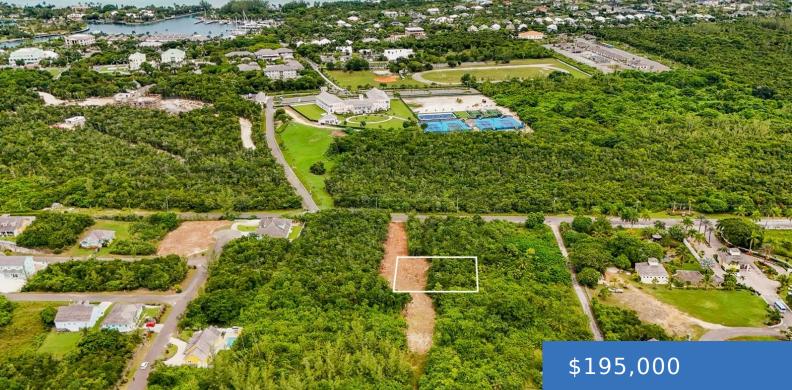

LOT 3, NELSON ROAD https://bahamasluxuryrealty.net

Located near the entrance gate of Serenity, this large single family lot is perfectly suited to build your dream home. One of the few large sized lots still available in the western part of New Providence. Contact us to make an appointment to view this property.

### **Basics**

Category: Lots/Acreage Bathrooms: 0 baths Lot size: 11695 sq ft Island: New Providence/Paradise Island Subdivision: Serenity Date Listed: 2024-09-19T00:00:00

Bedrooms: 0 beds Area: 11695 sq ft Currency: BSD Lot: 3 Sale or Rent: For Sale Only MLS ID: 59412