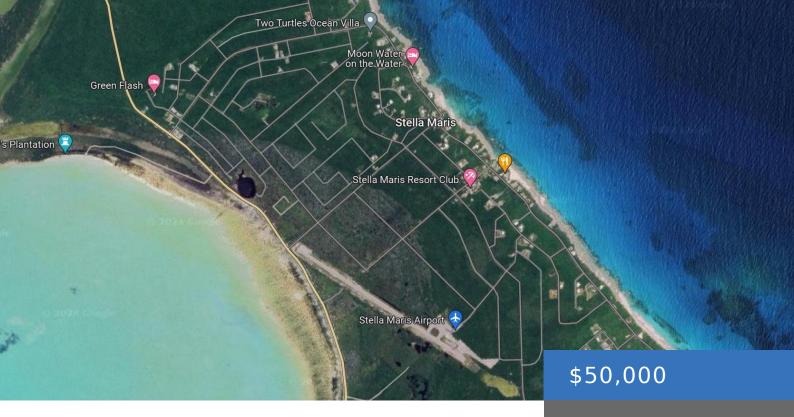

#### **LOT 372 STELLA MARIS**

https://bahamasluxuryrealty.net

This lot in Stella Maris Subdivision offers spectacular views and high elevation taking advantage of the cool, tranquil sea breeze. With the Stella Maris Resort and International airport just minutes away, this property provides easy access to activities and an enviable opportunity to build your home in paradise on Long Island in The Bahamas.

## **Basics**

Category: Lots/Acreage

Bathrooms: 0 baths

Lot size: 24295 sq ft

Island: Long Island

Subdivision: Stella Maris

Date Listed: 2024-08-30T00:00:00

**Bedrooms: 0** beds

### **Miscellaneous**

Site Influences: View - Ocean