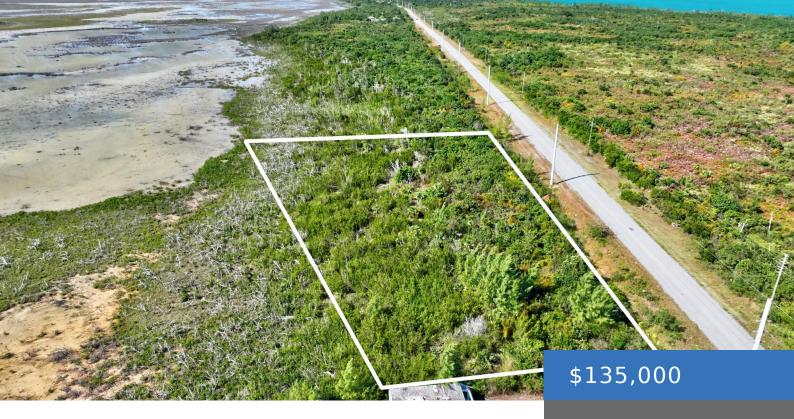

#### **LOT #4 TREASURE CAY**

https://bahamasluxuryrealty.net

Prime 1.93-Acre Parcel with Street Frontage on S. C. Bootle Highway. This parcel is strategically located approximately 4 miles south of Treasure Cay Airport, offering excellent visibility and street frontage along the S. C. Bootle Highway. With easy access to utilities directly from the highway, the property is primed for commercial development or investment. The [...]