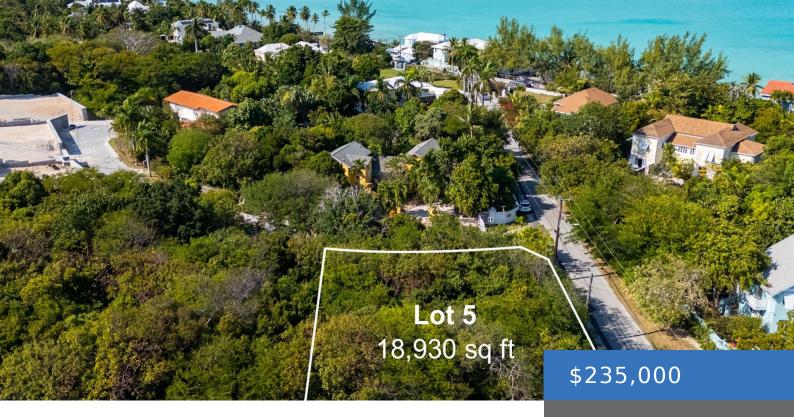

### **LOT 5, EAST HORIZONS LANE**

https://bahamasluxuryrealty.net

This beautiful, large, elevated corner lot is located on Winton Highway, off Eastern Road, in a small, gated community. It would be possible to have partial views of the sea from a two-story home. This lot, which totals 18,930 sq. ft., is completely enclosed and is the last remaining lot in this 10-lot gated community. [...]

# **Basics**

Category: Lots/Acreage

Bathrooms: 0 baths

**Lot size: 18930** sq ft

Island: New Providence/Paradise Island

**Subdivision:** Winton Estates

**Date Listed:** 2025-01-24T00:00:00

**Bedrooms: 0** beds

**Area: 18930** sq ft

**Currency: BSD** 

**Lot:** 5

Sale or Rent: For Sale Only

MLS ID: 60884