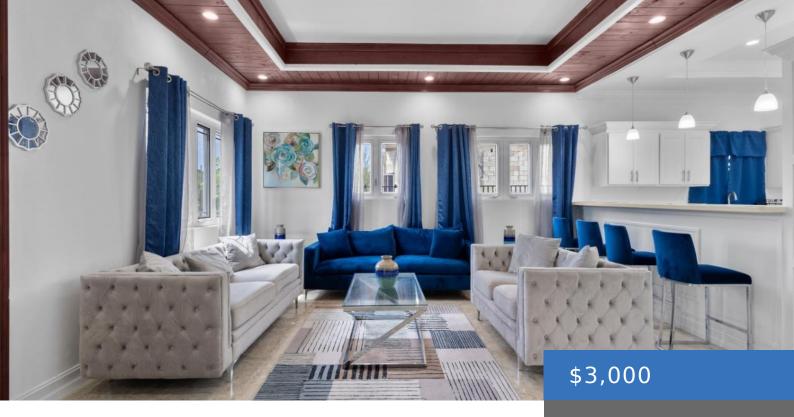

### **LOT 59D, LOVE ESTATES LOVE ESTATES**

https://bahamasluxuryrealty.net

Discover Lot 59D in the serene enclave of Love Estates, nestled gracefully between the charming locales of Charlotteville and West Wind. Love Estates beckons with an array of enticing possibilities, from single-family homes to multi-family residences and versatile commercial lotsâ—all thoughtfully priced in the heart of Western New Providence. Embrace the convenience of proximity, with [...]

- 2 beds
- 1 bath
- Half Duplex
- 1500 sq ft

### **Basics**

Category: Half Duplex Bedrooms: 2 beds

Bathrooms: 1 bath Half baths: 1 half bath

**Area: 1500** sq ft **Lot size: 1500** sq ft

**Currency:** BSD **Island:** New Providence/Paradise Island

**Rental Amount:** \$3,000 **Sale or Rent:** For Rent Only