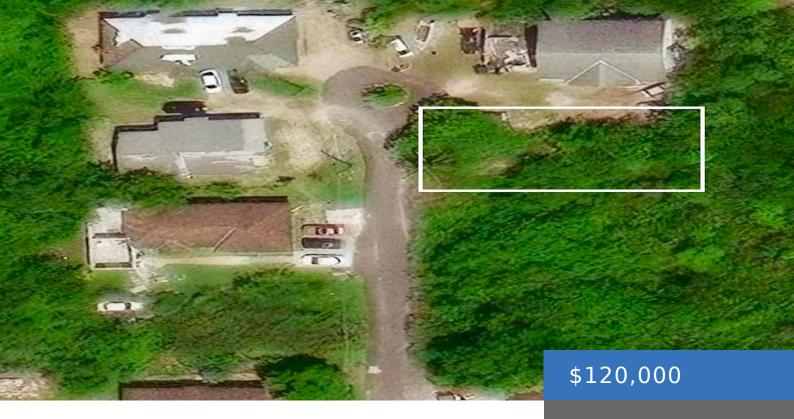

### **LOT 6 ELLEN CLOSE**

https://bahamasluxuryrealty.net

Build your dream project on this quiet, private cul-de-sac off Cowpen Road. Take advantage of the growing need for housing in this popular area, not far from shopping, schools, churches and entertainment. Priced to sell!

## **Miscellaneous**

**Legal Description:** Lot 6, Ellen Close, **Site Influences:** Easy Access, Family

Plainfield rd. New Providence Oriented, Treed Lot, Cul-de-sac

Phone: (242) 422-3580 (Bahamas) / (954) 591-4999 (USA)