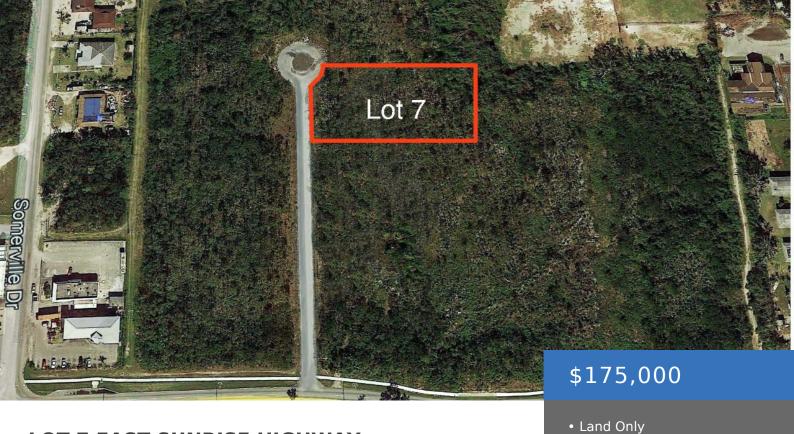

## **LOT 7 EAST SUNRISE HIGHWAY**

https://bahamasluxuryrealty.net

â | The Promenade | Freeportâ | S Newest Retail & Commercial Business Park is located in the Prime Area of East Sunrise Highway. These lots, which start at .8 of an acre are zoned for various types of businesses which include but are not limited to Banks, Medical Offices, Retail Stores, Insurance/Legal/Accounting Offices, Other Office Complexes, Restaurants, Pharmacies, Convenience [...]

**Lot:** 7

**Date Listed:** 2025-07-09T00:00:00

×