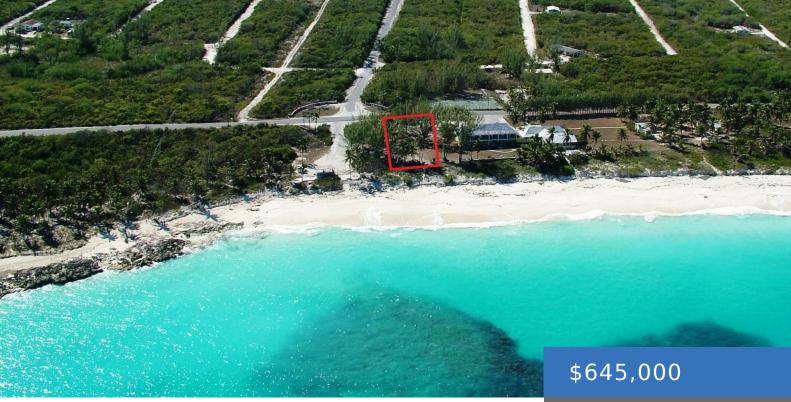

### **LOT 7164 QUEENS HIGHWAY**

https://bahamasluxuryrealty.net

A beautiful multi-family beachfront lot on the Three Sisters Beach, with 114 feet of broad beachfront. It is located between Exuma's International Airport and Sandals Resort at Emerald Bay with its Greg-Norman designed 18-hole golf course and fullservice large boat marina. A 10-minute drive into George Town where you will find food stores, the Straw [...]