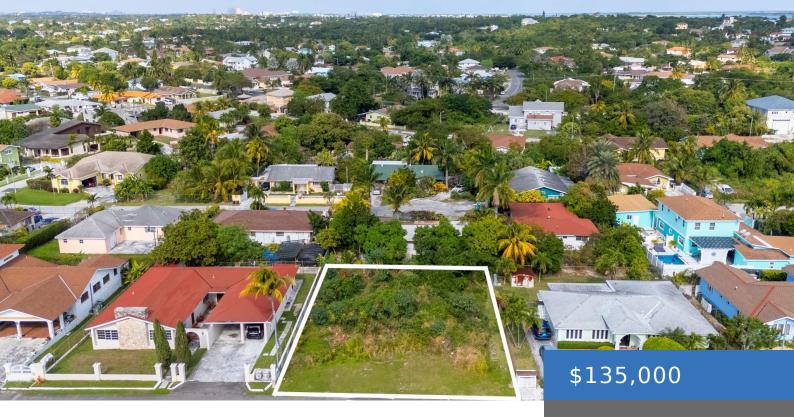

### **LOT 78, WINTON MEADOWS**

https://bahamasluxuryrealty.net

Discover the perfect canvas for your dream home in the Winton Meadows neighborhood! This spacious 8,000 sq. ft. single-family lot is nestled on peaceful Knollwood Drive, offering an opportunity to build in a well-established, family-friendly community. This property is ideal for homeowners and investors alike.

# **Basics**

Category: Lots/Acreage

Bathrooms: 0 baths

Lot size: 8000 sq ft

Island: New Providence/Paradise Island

Subdivision: Winton Meadows

**Date Listed:** 2025-01-17T00:00:00

**Bedrooms: 0** beds

**Area: 8000** sq ft

**Currency:** BSD

**Lot:** 78

Sale or Rent: For Sale Only

MLS ID: 60775