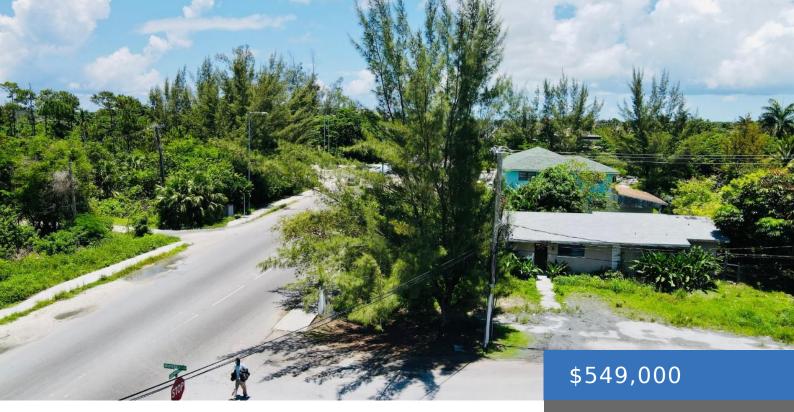

#### LOT 9 CARMICHAEL RD & SHAMROCK

https://bahamasluxuryrealty.net

Seize this rare chance to own a versatile property on Main Carmichael Road, just 150 feet west of Sir Milo Butler Highway. Previously a 3-bedroom, 2-bath home, itâ S now ideal for business use. Situated near popular spots like Meat Max, Scotiabank, 700 Liquors, Island Luck, and Burger King, this location offers exceptional visibility and high [...]